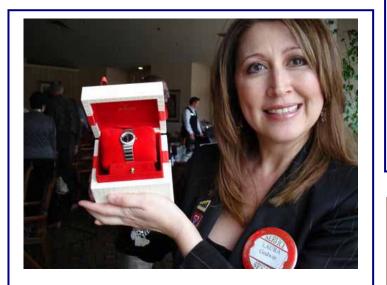

# Ben Bridge Jewelers Baybrook Mall

# Raffle

Ben Bridge Jewelers has donated a women's Omega Constellation wristwatch with diamond bezel Value = \$3,000 Thanks Travis Vermeer

> See Becky Reitz for Tickets